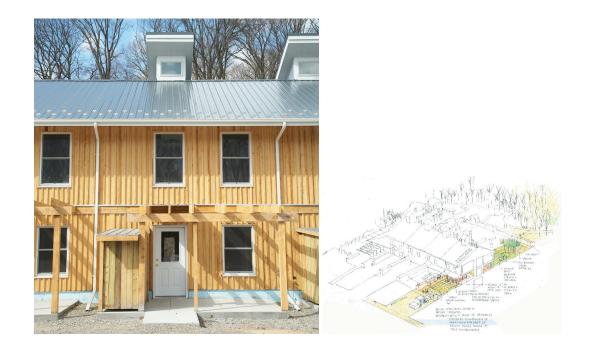

## **Petersburg Commons**

Petersburg Commons

Completion in 2005 by OPA Construction by Wagman Construction, Inc. Building & Construction Cost: \$92.00 / SF

Pennsylvania's "first green affordable housing project".

234 Liberty Street Harrisburg, PA 17101 717.230.9660 Fax 717.230.9664 www.oparchitecture.com Our design intention is simple: to efficiently provide dwellings that benefit occupants, neighbors and the community; to provide houses that allow occupants to take pleasure in the everyday acts of dwelling/ These houses were designed to minimize their impact on pools of resources known to be finite. After one year of occupancy, energy cost averaged \$50 per month, per unit. The design has been recognized for excellence by the American Institute of Architects and the Green Building Association of Central Pennsylvania.